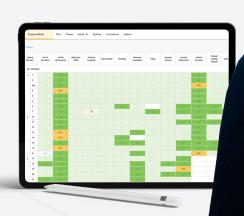

#### **INCREASE TRANSPARENCY**

with better visibility over your projects

#### PLAN WITH PRECISION

and use objective data to inform decisions

### **ACTIONABLE ALERTS**

Buildots' live dashboard and push notifications will keep you up-to-date with progress and discrepancies. As soon as they're uncovered